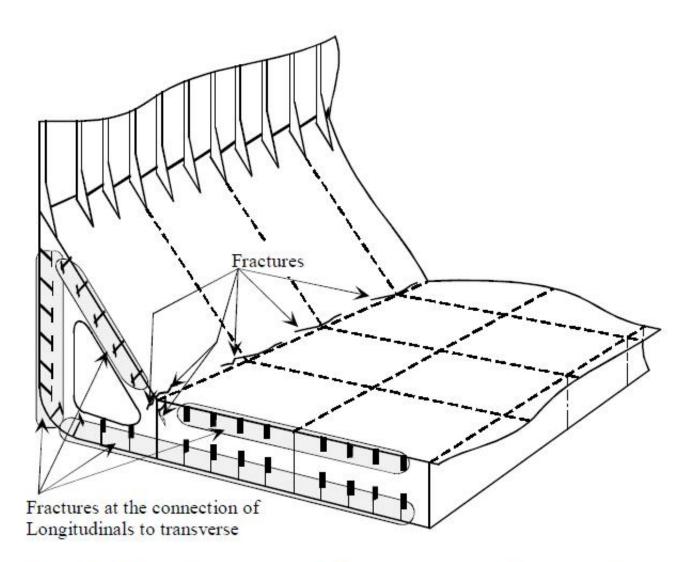

## Figure 1 Typical fractures in the connection of hopper sloping plating to inner bottom (tank top) and longitudinals to transverse (or transverse bulkhead)

Free Download ESP: Electronic Survey Program