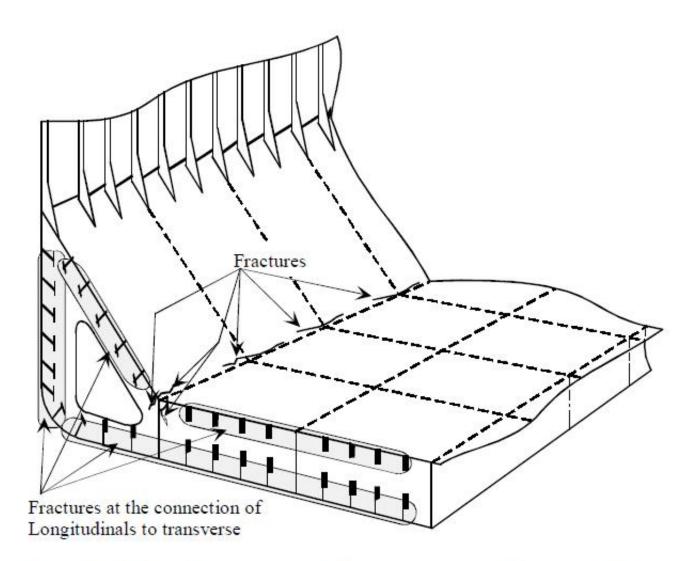

## Figure 1 Typical fractures in the connection of hopper sloping plating to inner bottom (tank top) and longitudinals to transverse (or transverse bulkhead)

Free Activation Code For Jamb Cbt Practice Software